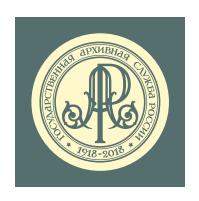

#### основной

CMYK: 40:00:20:60 RGB: 91:118:110

#### штемпель

CMYK: 40:00:20:60 RGB: 91:118:110

#### ЦВЕТОВОЕ РЕШЕНИЕ.

Допускается использование двух вариантов цветового решения: «основной» и «штемпель».

Базовый вариант эмблемы предназначен для воспроизведения представлен файлами: