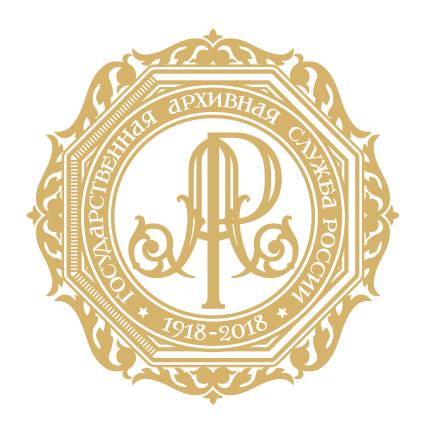

Представлен файлами: Эмблема 100 лет дополнительная (-cdr, -eps, -ai)

Эмблема празднования 100-летия государственной архивной службы России (дополнительный вариант №2). Отличается от основной эмблемы декоративным картушем и предназначена для нанесения «золотом» при оформлении «адресов», обложек, буклетов и т.п. продукции.

Представлен файлами: Эмблема 100 лет золото (-cdr, -eps, -ai)