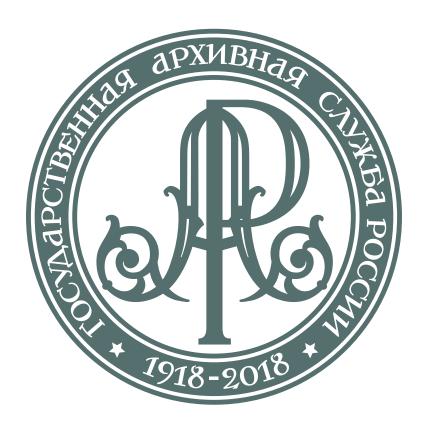

### Эмблема празднования 100-летия государственной архивной службы Россси (руководство)

MOCKBA·2018

Эмблема празднования 100-летия государственной архивной службы России (основной вариант) представляет собой знак (монограмму) РА (РосАрхив), окружённую надписью «Государственная архивная служба России 1918-2018", выполненной оригинальным шрифтом П.А.Шиллинговского (1927 г). Эмблема выполнена в виде круглой печати (штампа), символизирующей архивное дело (сферу деятельности государственной архивной службы России).

#### основной

CMYK: 40:00:20:60 RGB: 91:118:110

#### штемпель

CMYK: 40:00:20:60 RGB: 91:118:110

#### ЦВЕТОВОЕ РЕШЕНИЕ.

Допускается использование двух вариантов цветового решения: «основной» и «штемпель».

Базовый вариант эмблемы предназначен для воспроизведения представлен файлами: