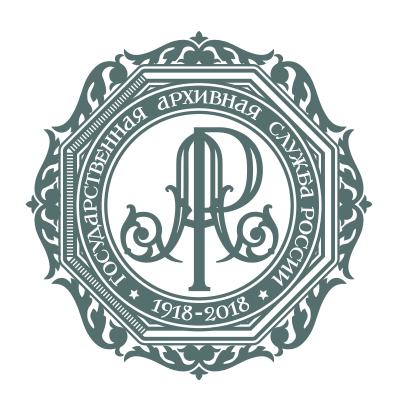

### Эмблема празднования 100-летия государственной архивной службы Россси (руководство)

MOCKBA·2018

Эмблема празднования 100-летия государственной архивной службы России (основной вариант) представляет собой знак (монограмму) РА (РосАрхив), окружённую надписью «Государственная архивная служба России 1918-2018", выполненной оригинальным шрифтом П.А.Шиллинговского (1927 г). Эмблема выполнена в виде круглой печати (штампа), символизирующей архивное дело (сферу деятельности государственной архивной службы России).